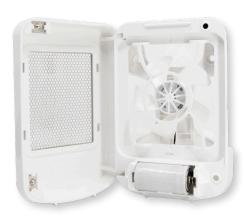

### **Dry Fragrance Technology**

Liquid-free, leaves no sticky residue

#### **Superior 30-Day Performance**

Smart chip technology runs the fan intermittently, turning longer as the 30 days progress (the fan does NOT run continuously)

#### **Easy to Refill**

Hang approximately 6 ft. high in the center of the space; no need for a ladder

## **Smart & Efficient Technology**

- Easy open/close side hinge
- Private label ready (min. qty required)
- Reduced program runs when lights are off to ensure consistently fresh space

#### **Tech Specs**

Light Sensitive - fan runs at regular program setting when there is light (natural or artificial) and runs at half program when dark

Requires one C Alkaline Battery (Each fragrance refill comes packed with a C battery)