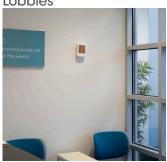

# **Great for medium spaces**

Restrooms

Conference Rooms

Offices

Lobbies

**Medium Space Example** = 2-4 stall restroom (approximately 100 - 250 sq. feet)

Don't see it here? Visit our website or ask your sales rep!