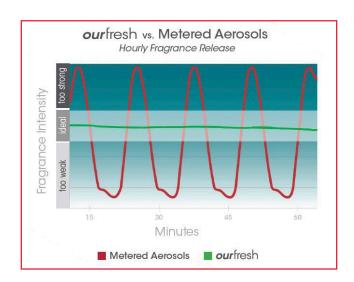

# ourfresh 2.0

Same great performance, easier to use!

Tired of putting up with the wet sticky residue of metered aerosols? Then put up our fresh 2.0.

#### **Superior 30-Day Performance**

Smart chip technology runs the fan intermittently, turning longer as the 30 days progress (the fan does NOT run continuously)