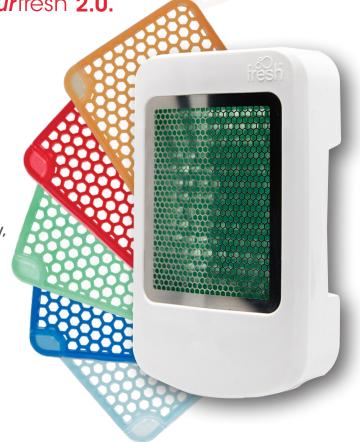

# ourfresh 2.0

Same great performance, easier to use!

Tired of putting up with the wet sticky residue of metered aerosols? Then put up our fresh 2.0.

### **Dry Fragrance Technology**

Liquid-free, leaves no sticky residue

#### **Eco Friendly Refills**

100% recyclable and are VOC compliant

#### **Superior 30-Day Performance**

Smart chip technology runs the fan intermittently, turning longer as the 30 days progress (the fan does NOT run continuously)

#### **Easy to Refill**

Hang approximately 6 ft. high in the center of the space; no need for a ladder